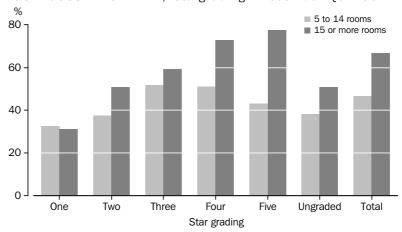

The December quarter 2007 average takings per room night occupied were \$146.89 for establishments with 5 or more rooms. This was heavily influenced by hotels, motels and serviced apartments with 15 or more rooms which contribute 96.3% to total takings, and had an average takings per room night occupied of \$149.75. The average for 5 to 14 room establishments was \$98.36.

### AVERAGE TAKINGS, Australia

- (a) Per room night occupied.
- (b) These establishments were included in the survey from March 2005 onwards.

In the 5-14 rooms category, three-star (51.7%) and four-star (51.1%) establishments had the highest room occupancy rates in December quarter 2007, compared with one-star establishments at 32.6%.

In December quarter 2007, the average takings per room night occupied for five-star hotels, motels and serviced apartments with 5 or more rooms was \$249.21 compared with \$67.61 for one-star. In the 15 or more rooms category, the average takings was \$249.15 for five-star establishments compared with \$74.35 for one-star establishments.

For establishments with 5 to 14 rooms, five-star establishments had the highest average takings of \$266.07, compared with one-star establishments at \$54.65.

Hotels, motels and serviced apartments continued

#### STAR GRADING continued

For the five-star category, average takings for establishments with 5 to 14 rooms was \$16.92 higher than the average takings for the 15 or more room establishments in December quarter 2007.