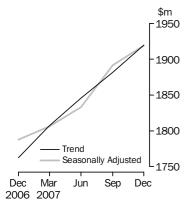

### **ACCOMMODATION TAKINGS**

Australia

### ACCOMMODATION TAKINGS

- In December quarter 2007, the trend estimate of total accommodation takings for hotels, motels and serviced apartments with 15 or more rooms increased by 2.0% to \$1,919.8 million compared with September quarter 2007.
- Over the same period, the seasonally adjusted estimate increased by 1.5% to \$1,919.4 million.