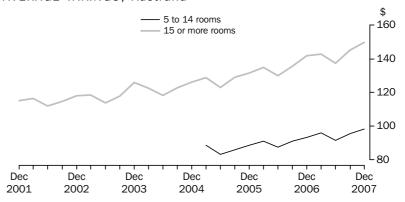

The December quarter 2007 average takings per room night occupied were \$146.89 for establishments with 5 or more rooms. This was heavily influenced by hotels, motels and serviced apartments with 15 or more rooms which contribute 96.3% to total takings, and had an average takings per room night occupied of \$149.75. The average for 5 to 14 room establishments was \$98.36.