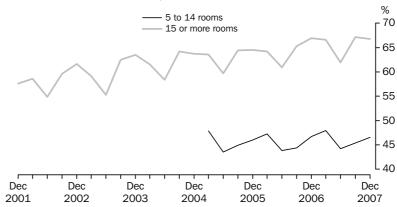

### ROOM OCCUPANCY RATE

The room occupancy rate for hotels, motels and serviced apartments with 5 or more rooms was 65.2% in December quarter 2007. For hotels, motels and serviced apartments with 15 or more rooms, the room occupancy rate was 66.8%, while demand for 5 to 14 room hotels, motels and serviced apartments was lower, as reflected by a room occupancy rate of 46.6%.

### ROOM OCCUPANCY RATE, Australia

(a) These establishments were included in the survey from March 2005 onwards.

### **ROOM OCCUPANCY RATE**

- The trend estimate of the room occupancy rate for hotels, motels and serviced apartments with 15 or more rooms decreased by 0.2 percentage points to 65.5% for December quarter 2007 compared to September quarter 2007.
- The trend room occupancy rate for hotels, motels and serviced apartments with 15 or more rooms has now been decreasing for two consecutive quarters. Growth in supply (rooms available) being greater than the growth in demand (rooms occupied) was the main factor in the decrease.
- The seasonally adjusted estimate decreased 0.1 percentage points to 65.6% for December quarter 2007 compared with September quarter 2007.