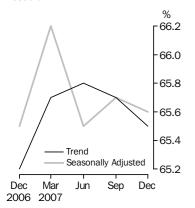

### **ROOM OCCUPANCY RATE**

Australia

For further information about these and related statistics, contact the National Information and Referral Service on 1300 135 070.

### **ROOM OCCUPANCY RATE**

- The trend estimate of the room occupancy rate for hotels, motels and serviced apartments with 15 or more rooms decreased by 0.2 percentage points to 65.5% for December quarter 2007 compared to September quarter 2007.
- The trend room occupancy rate for hotels, motels and serviced apartments with 15 or more rooms has now been decreasing for two consecutive quarters. Growth in supply (rooms available) being greater than the growth in demand (rooms occupied) was the main factor in the decrease.
- The seasonally adjusted estimate decreased 0.1 percentage points to 65.6% for December quarter 2007 compared with September quarter 2007.