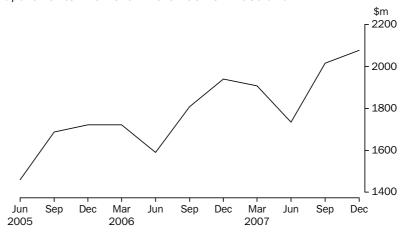

#### ACCOMMODATION TAKINGS

In December quarter 2007, accommodation takings were \$2,078.1 million for hotels, motels and serviced apartments with 5 or more rooms, comprising \$2,000.6 million for hotels, motels and serviced apartments with 15 or more rooms and \$77.5 million for hotels, motels and serviced apartments with 5 to 14 rooms.

Accommodation takings in December quarter 2007 for hotels, motels and serviced apartments with 15 or more rooms were highest in New South Wales (\$650.2 million) and Queensland (\$552.2 million).

TAKINGS FROM ACCOMMODATION, Hotels, motels and serviced apartments with 5 or more rooms—Australia